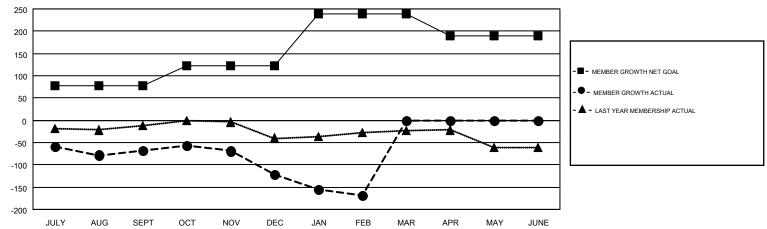

## GMT MONTHLY MEMBERSHIP PROGRESS REPORT

Results as of: 2/28/2018

**LOCATION: ARIZONA** 

Multiple District 21

WILLIAM PHILLIPI GMT CA 1

|               | Club          | s           |               | Members  RESULTS FOR 2017-2018 |                           |                         |                                                    |  |
|---------------|---------------|-------------|---------------|--------------------------------|---------------------------|-------------------------|----------------------------------------------------|--|
|               | RESULTS FOR   | R 2017-2018 |               |                                |                           |                         |                                                    |  |
| QUARTER       | NEW CLUB GOAL | NEW CLUBS   | DROPPED CLUBS | QUARTER                        | MEMBER GROWTH NET<br>GOAL | MEMBER GROWTH<br>ACTUAL | DROPPED<br>MEMBERS ACTUAL<br>(including transfers) |  |
| JULY/AUG/SEPT | 2             | 0           | 2             | JULY/AUG/SEPT                  | 78                        | 107                     | 150                                                |  |
| OCT/NOV/DEC   | 0             | 0           | 1             | OCT/NOV/DEC                    | 45                        | 106                     | 144                                                |  |
| JAN/FEB/MAR   | 3             | 0           | 0             | JAN/FEB/MAR                    | 115                       | 67                      | 98                                                 |  |
| APR/MAY/JUNE  | 0             | 0           | 0             | APR/MAY/JUNE                   | -49                       | 0                       | 0                                                  |  |

## GOALS AND ACTUAL MEMBERS CUMULATIVE

| DROPPED CLUBS: 3  DROPPED MEMBERS |           | 65 CLUBS OF 122 ADDED 1 OR MORE<br>NEW MEMBERS | GENDER DIST<br>MALE<br>FEMALE | RIBUTION<br>1,703 (57.22%)<br>1,273 (42.78%) |     |  |
|-----------------------------------|-----------|------------------------------------------------|-------------------------------|----------------------------------------------|-----|--|
| DECEASED                          | 31        | CLICK HERE FOR CUMULATIVE                      | TOTAL FAMILY UNIT MEMBERS     |                                              | 864 |  |
| CLUB CANCELLED OTHER              | 13<br>348 | MEMBERSHIP DATA                                | FAMILY MEMBERS P              | AYING HALF                                   | 448 |  |
| TOTAL                             | 392       |                                                | DUES                          |                                              |     |  |