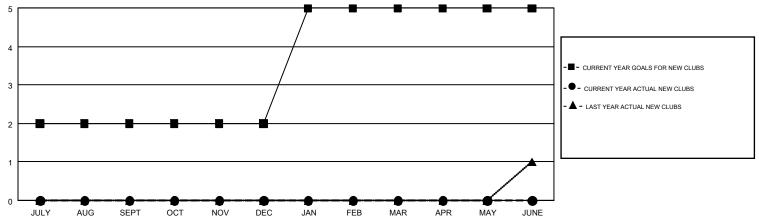

## GMT MONTHLY MEMBERSHIP PROGRESS REPORT

Results as of: 2/28/2018

**LOCATION: ARIZONA** 

Multiple District 21

WILLIAM PHILLIPI GMT CA 1

|               | Club          | s           |               | Members  RESULTS FOR 2017-2018 |                           |                         |                                                    |  |
|---------------|---------------|-------------|---------------|--------------------------------|---------------------------|-------------------------|----------------------------------------------------|--|
|               | RESULTS FOR   | R 2017-2018 |               |                                |                           |                         |                                                    |  |
| QUARTER       | NEW CLUB GOAL | NEW CLUBS   | DROPPED CLUBS | QUARTER                        | MEMBER GROWTH NET<br>GOAL | MEMBER GROWTH<br>ACTUAL | DROPPED<br>MEMBERS ACTUAL<br>(including transfers) |  |
| JULY/AUG/SEPT | 2             | 0           | 2             | JULY/AUG/SEPT                  | 78                        | 107                     | 150                                                |  |
| OCT/NOV/DEC   | 0             | 0           | 1             | OCT/NOV/DEC                    | 45                        | 106                     | 144                                                |  |
| JAN/FEB/MAR   | 3             | 0           | 0             | JAN/FEB/MAR                    | 115                       | 67                      | 98                                                 |  |
| APR/MAY/JUNE  | 0             | 0           | 0             | APR/MAY/JUNE                   | -49                       | 0                       | 0                                                  |  |

## GOALS AND ACTUAL NEW CLUBS CUMULATIVE